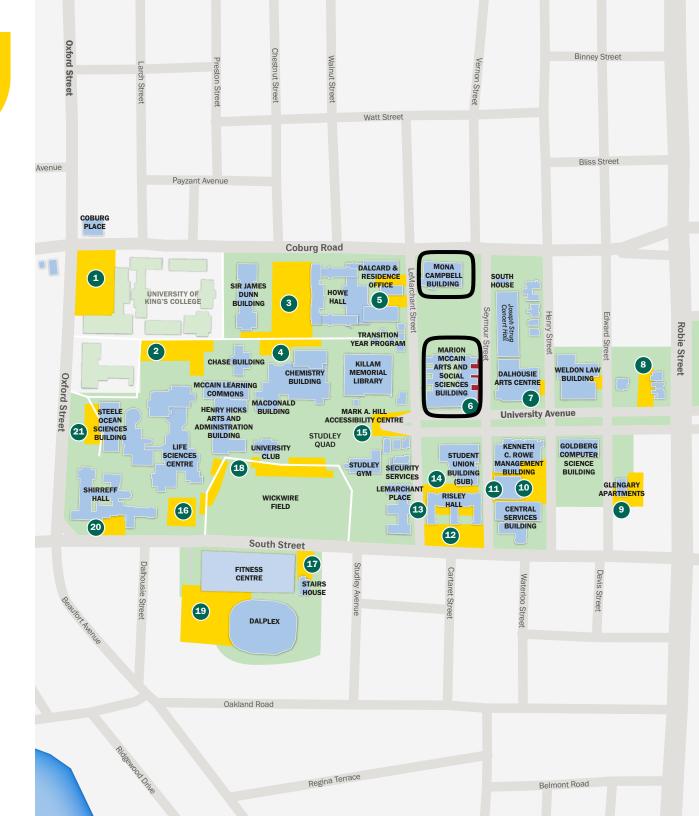

## **STUDLEY CAMPUS**EVENING PARKING

PUBLIC PARKING (Number of spaces are approximate) 4:30 PM TO 1:30 AM WEEKDAYS ALL DAY ON WEEKENDS

|             |                       | GENERAL | HOTSPOT<br>SHORT-TERM<br>PARKING |
|-------------|-----------------------|---------|----------------------------------|
| 1.          | Hancock               | 118     | 0                                |
| 2.          | Biology               | 84      | 0                                |
| 3.          | Dunn                  | 197     | 0                                |
| 4.          | Chemistry             | 34      | 0                                |
| 5.          | Studley               | 34      | 0                                |
| 6.          | McCain Parkade        | 0       | 92                               |
| 7.          | Arts Centre           | 13      | 0                                |
| 8.          | Robie Lot             | 20      | 0                                |
| 9.          | Glengarry             | 13      | 0                                |
| <b>10</b> . | CSB Lot               | 39      | 0                                |
| 11.         | CSB Parkade           | 165     | 0                                |
| <b>12.</b>  | Risley Hall Lot       | 35      | 0                                |
| <b>13</b> . | Risley Hall Parkade   | 64      | 0                                |
| 14.         | SUB                   | 10      | 0                                |
| <b>15</b> . | Killam Circle         | 24      | 0                                |
| <b>16.</b>  | Alumni West           | 50      | 0                                |
| <b>17.</b>  | Stairs                | 16      | 0                                |
| 18.         | Alumni Crescent       | 112     | 0                                |
| 19.         | Dalplex               | 147     | 0                                |
| 20.         | Shirreff Hall         | 7       | 0                                |
| 21.         | Steele Ocean Sciences | 39      | 0                                |