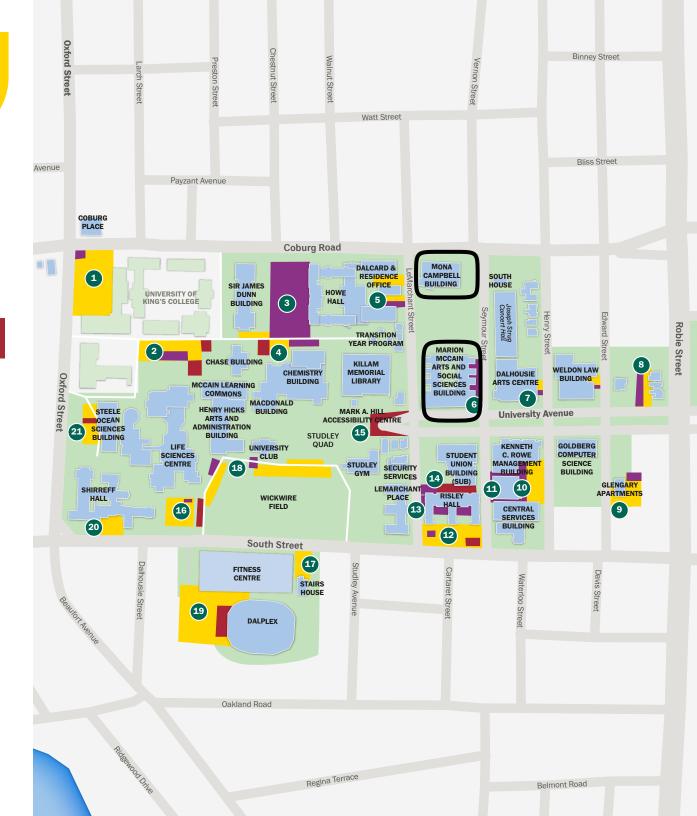

## **STUDLEY CAMPUS**DAYTIME PARKING

## 6:00 AM TO 4:30 PM WEEKDAYS

(Number of spaces are approximate)

|             |                       | GENERAL | RESERVED | METERS OR<br>HOTSPOT<br>SHORT-TERM<br>PARKING |
|-------------|-----------------------|---------|----------|-----------------------------------------------|
| 1.          | Hancock               | 117     | 1        | 0                                             |
| 2.          | Biology               | 73      | 3        | 8                                             |
| 3.          | Dunn                  | 0       | 197      | 0                                             |
| 4.          | Chemistry             | 18      | 11       | 5                                             |
| 5.          | Studley               | 20      | 9        | 0                                             |
| 6.          | McCain Parkade        | 0       | 92       | 0                                             |
| 7.          | Arts Centre           | 9       | 4        | 0                                             |
| 8.          | Robie Lot             | 4       | 16       | 0                                             |
| 9.          | Glengarry             | 5       | 8        | 0                                             |
| <b>10.</b>  | CSB Lot               | 27      | 12       | 0                                             |
| 11.         | CSB Parkade           | 0       | 165      | 0                                             |
| <b>12.</b>  | Risley Hall Lot       | 33      | 2        | 3                                             |
| <b>13</b> . | Risley Hall Parkade   | 0       | 64       | 0                                             |
| 14.         | SUB                   | 0       | 3        | 7                                             |
| <b>15</b> . | Killam Circle         | 0       | 0        | 24                                            |
| <b>16.</b>  | Alumni West           | 0       | 1        | 50                                            |
| <b>17.</b>  | Stairs                | 16      | 0        | 0                                             |
| <b>18.</b>  | Alumni Crescent       | 95      | 19       | 8                                             |
| <b>19</b> . | Dalplex               | 116     | 0        | 31                                            |
| 20.         | Shirreff Hall         | 7       | 0        | 0                                             |
| 21.         | Steele Ocean Sciences | 33      | 6        | 0                                             |